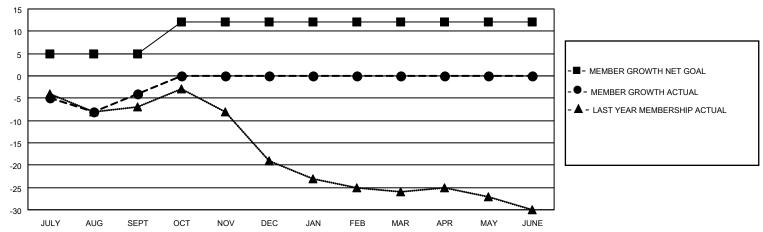

## District 40 S

| Clubs RESULTS FOR 2021-2022 |               |           |               | Members               |                         |                         |                                                    |
|-----------------------------|---------------|-----------|---------------|-----------------------|-------------------------|-------------------------|----------------------------------------------------|
|                             |               |           |               | RESULTS FOR 2021-2022 |                         |                         |                                                    |
| QUARTER                     | NEW CLUB GOAL | NEW CLUBS | DROPPED CLUBS | QUARTER MEN           | MBER GROWTH NET<br>GOAL | MEMBER GROWTH<br>ACTUAL | DROPPED<br>MEMBERS ACTUAL<br>(including transfers) |
| JULY/AUG/SEPT               | 0             | 0         | 0             | JULY/AUG/SEPT         | 5                       | 8                       | 12                                                 |
| OCT/NOV/DEC                 | 0             | 0         | 0             | OCT/NOV/DEC           | 7                       | 0                       | 0                                                  |
| JAN/FEB/MAR                 | 1             | 0         | 0             | JAN/FEB/MAR           | 0                       | 0                       | 0                                                  |
| APR/MAY/JUNE                | 1             | 0         | 0             | APR/MAY/JUNE          | 0                       | 0                       | 0                                                  |

#### GOALS AND ACTUAL MEMBERS CUMULATIVE

| DROPPED CLUBS: 0 |    | 4 CLUBS OF 25 ADDED 1 OR<br>MORE NEW MEMBERS | GENDER DISTRIBUTION                |              |   |
|------------------|----|----------------------------------------------|------------------------------------|--------------|---|
|                  |    | MORE NEW MEMBERS                             | MALE                               | 258 (61.58%) |   |
|                  |    |                                              | FEMALE                             | 161 (38.42%) |   |
| DROPPED MEMBERS  |    |                                              | NON BINARY                         | 0 (0.00%)    |   |
|                  |    |                                              | PREFER NOT TO ANSWER               | 0 (0.00%)    |   |
| DECEASED         | 1  |                                              |                                    |              |   |
| CLUB CANCELLED   | 0  | CLICK HERE FOR CUMULATIVE                    | TOTAL FAMILY UNIT MEMBERS          | ; 84         | 4 |
| OTHER            | 11 | MEMBERSHIP DATA                              |                                    |              |   |
| TOTAL            | 12 |                                              | FAMILY MEMBERS PAYING HALF DUES 44 |              | 4 |
|                  |    |                                              |                                    |              |   |